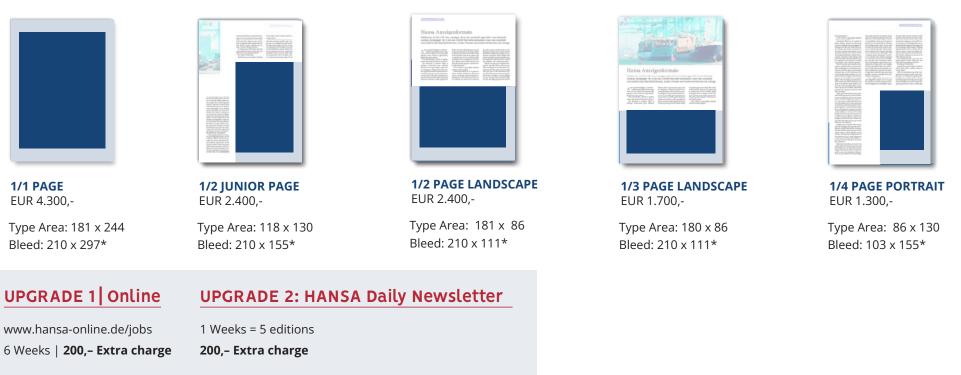

# Ad formats | Prices

\* Bleed ad formats: all formats plus 3 mm bleed on all sides.

10 Text distance to bleed at least 5 mm. Special formats on request.

4c column millimeter price: € 7.60 in 3-column type layout column width 55 mm

# Ad formats | Prices

1/3 PAGE PORTRAIT EUR 1.700,-

Type area: 55 x 244

1/4 PAGE PORTRAIT EUR 1.300,-

Type area: 86 x 130 Bleed: 103 x 155\*

1/4 PAGE LANDSCAPE EUR 1.300,-

1/6 PAGE LANDSCAPE EUR 1.000,-

# SPECIAL PLACEMENTS

Special placements opposite the foreword and first right-hand page = 10% surcharge on the basic price before discount.

\* Bleed ad formats: all formats plus 3 mm bleed on all sides.

11 Text distance to bleed at least 5 mm. Special formats on request.

4c column millimeter price: € 7.60 in 3-column type layout column width 55 mm