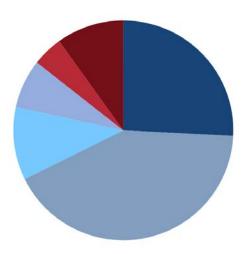

### Industries

- Shipping & companies: 25.8%
- Shipbuilding & suppliers: 41.9%
- Offshore & marine tech: 10.7%
- Port industry: 7.2%
- Science: 4.5%
- Forwarding & Logistics: 9.9%

| Total distributed circulation:          | 3.777 Copies                 |
|-----------------------------------------|------------------------------|
| other sales:                            | 2.099 Copies<br>1.678 Copies |
| Industry mail order/ Free subscriptions | 336 Copies                   |
| Archive items                           | 183 Copies                   |
| Print run:                              | 3.764 Copies                 |