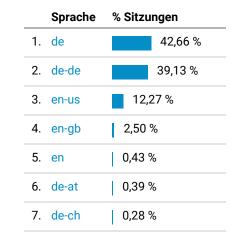

# Website Usage data & technical information

Ø 25,770 visitors/month | Ø 88,103 page views/month Source: Google Analytics | Period: August 2023

#### Origin of the visitors