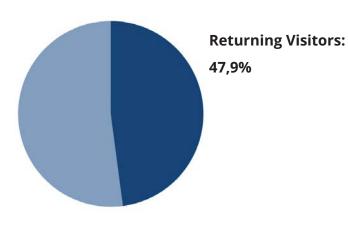

#### HANSA REACHES MORE READERS – ALSO DIGITALLY!

A copy of HANSA travels from hand to hand and reaches a large readership. With a controlled circulation of 3,858 copies in the period under review, HANSA reached **7.6 readers** per copy. This results in a total readership of over **29,000 readers.** We reach **140,000 potential digital advertising contacts** per month via our website and our daily newsletter (5x per week).