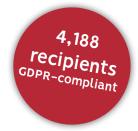

### Name:

Daily news from the maritime industry including breaking news. Distribution: 4,188 subscribers (as of 29.09.2023) | Average open rate: 44% Click-to-open rate: 37%